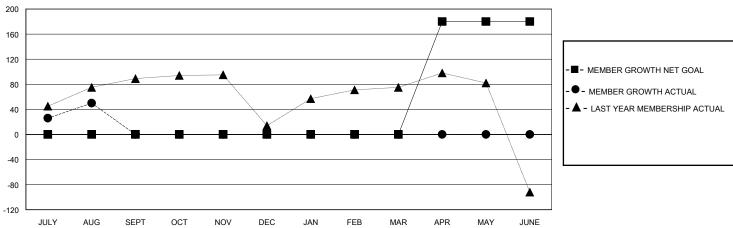

## GOALS AND ACTUAL MEMBERS CUMULATIVE

| DROPPED CLUBS: 1 |    | 25 CLUBS OF 72 ADDED 1 OR MORE<br>NEW MEMBERS | GENDER DISTRIBUTION  MALE 1,346 (67.91%) |              |     |
|------------------|----|-----------------------------------------------|------------------------------------------|--------------|-----|
| DROPPED MEMBERS  |    |                                               | FEMALE                                   | 636 (32.09%) |     |
| DECEASED         | 0  | CLICK HERE FOR CUMULATIVE                     | TOTAL FAMILY UNIT MEMBERS                |              | 173 |
| CLUB CANCELLED   | 0  | MEMBERSHIP DATA                               | FAMILY MEMBERS PAYING HALF               |              | 94  |
| OTHER            | 19 |                                               |                                          |              | 94  |
| TOTAL            | 19 |                                               |                                          |              |     |